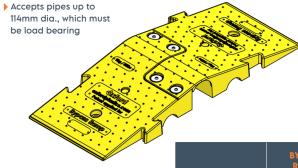

## **SITE RAMP**

The Bypass Ramp is an access ramp for when pipeline is diverted above ground. Allowing vehicles up to 44T to traverse pipes up to 114mm dia. Replacing single-use cold patch ramps.

#### **Usage Benefits**

- ▶ Eliminates asphalt cold patch ramps
- Gives ramped access to homes
- Installed in minutes
- Adaptable to curb heights
- Reusable, repairable and recyclable
- Load rated up to 44T vehicles
- Accepts non load-bearing pipes up to 89mm dia.
- Must be anchored to ground
- Slip resistant surface
- Highly visible
- One person installation