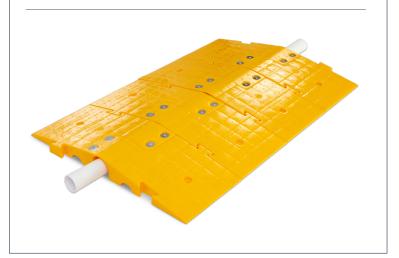

## **SITE RAMP**

The Bypass Ramp is an access ramp for when pipeline is diverted above ground. Allowing vehicles up to 44T to traverse pipes up to 114mm dia. Replacing single-use cold patch ramps.

#### **Usage Benefits**

- ▶ Eliminates asphalt cold patch ramps
- Gives ramped access to homes
- Installed in minutes
- Adaptable to curb heights
- Reusable, repairable and recyclable
- Load rated up to 44T vehicles
- Accepts non load-bearing pipes up to 89mm dia.
- Must be anchored to ground
- Slip resistant surface
- Highly visible
- One person installation