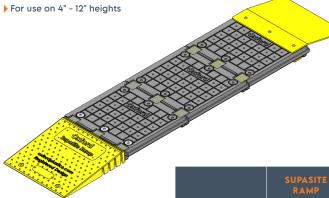

## **Usage Benefits**

- Replaces bespoke handmade plywood ramps
- Gives ramp access for pallet trucks & MEWPs (Mobile work platforms)
- Reusable, repairable & recyclable
- 6600lbs working load
- Min. 2:1 safety factor
- Non-slip top surface
- Modular, 16" wide sections
- One-person installation, quick to deploy in sections that link easily

|                   | SUPASITE<br>RAMP |
|-------------------|------------------|
| Product No.       | 0916             |
| Width             | 16"              |
| Length            | 73"              |
| Height            | 4" - 12"         |
| Weight            | 42lbs            |
| Quantity / Pallet | 15               |
| Color             | Yellow & Gray    |