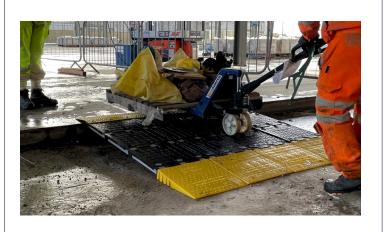

## **SITE RAMP**

The SupaSite Ramp is a versatile heavy-duty ramp for up to 6600lbs machines and vehicles. Replacing bespoke timber ramps and heavy steel alternatives.

## **Usage Benefits**

- Replaces bespoke handmade plywood ramps
- Gives ramp access for pallet trucks & MEWPs (Mobile work platforms)
- Reusable, repairable & recyclable
- 6600lbs working load
- Min. 2:1 safety factor
- Non-slip top surface
- Modular, 16" wide sections
- One-person installation, quick to deploy in sections that link easily