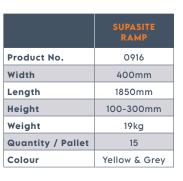

# SUPASITE RAMP

## **SITE RAMP**

The SupaSite Ramp is a versatile heavy-duty ramp for up to 3-tonne machines and vehicles. Replacing bespoke timber ramps and heavy steel alternatives.

## **PRODUCT RANGE**



## **SUPASITE RAMP**

## **Usage Benefits**

- Replaces bespoke handmade plywood ramps
- Gives ramp access for pallet trucks
  & MEWPs (Mobile work platforms)
- Reusable, repairable & recyclable
- ▶ 3T working load
- For use on 100 300mm heights
- Min. 2:1 safety factor
- Non-slip top surface
- Modular, 400mm wide sections
- One-person installation, quick to deploy in sections that link easily