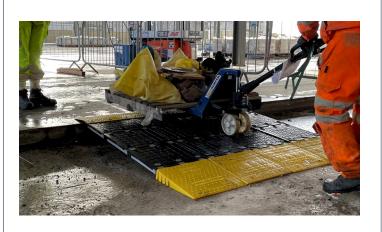

## **SITE RAMP**

The SupaSite Ramp is a versatile heavy-duty ramp for up to 3-tonne machines and vehicles. Replacing bespoke timber ramps and heavy steel alternatives.

## **Usage Benefits**

- Replaces bespoke handmade plywood ramps
- Gives ramp access for pallet trucks
  & MEWPs (Mobile work platforms)
- Reusable, repairable & recyclable
- ▶ 3T working load
- For use on 100 300mm heights
- Min. 2:1 safety factor
- Non-slip top surface
- Modular, 400mm wide sections
- One-person installation, quick to deploy in sections that link easily