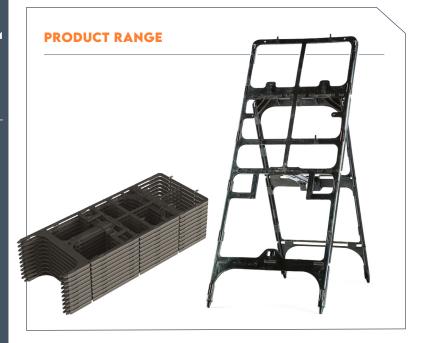

## **TEMPORARY SIGNS**

The EnduraFrame 1500 is a plastic quickfit mini sign frame that is compatible with standard 300mm centre quickfit sign faces.

This compact frame is lighter, thinner and more durable than metal and plastic equivalents. Space and weight limitations are improved in works vehicles compared to using single piece chapter 8 signs.

## **Usage Benefits**

- Made of ultra durable plastic with stiff composites which is resistant to cracking
- Fitted with 8 antiluce droplocks, compatible with 300mm spaced quickfit faces
- Compact design stacks efficiently: each sign is just 38mm wide when stacked
- Interchangeable sign faces and damaged faces can be changed on site
- Highly wind resistant

- Light 5kg design reduces weight in works vehicles compared to steel alternatives
- Does not collapse when left unattended due to the Intelligent leg lock design
- Clearly label equipment and prevent theft with corporate nameplate and custom RAL colour frame
- Repairable, spare parts are available
- Can be returned at end of life for recycling or reuse