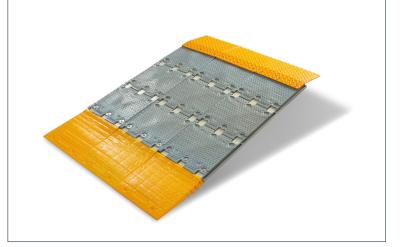

## **SITE RAMP**

The SupaSite Ramp is a versatile heavy-duty ramp for up to 2-tonne machines and vehicles. Replacing bespoke timber ramps and heavy steel alternatives.

#### **Usage Benefits**

- Replaces bespoke handmade plywood ramps
- Gives ramp access for pallet trucks& MEWPs (Mobile work platforms)
- ▶ Reusable, repairable & recyclable
- > 2T working load
- For use on 4" 12" heights

- Min. 2:1 safety factor
- Non-slip top surface
- Modular, 16" wide sections
- One-person installation, quick to deploy in sections that link easily

Colour

Yellow & Grey