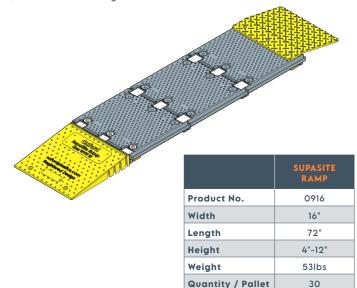

#### **SUPASITE RAMP**

#### **Usage Benefits**

- Replaces bespoke handmade plywood ramps
- Gives ramp access for pallet trucks& MEWPs (Mobile work platforms)
- ▶ Reusable, repairable & recyclable
- > 2T working load
- For use on 4" 12" heights

- Min. 2:1 safety factor
- Non-slip top surface
- Modular, 16" wide sections
- One-person installation, quick to deploy in sections that link easily

Colour

Yellow & Grey