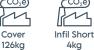

|                   | LOWPRO® 12/8   |              |             |
|-------------------|----------------|--------------|-------------|
|                   | TRENCH COVER   | INFILL SHORT | INFILL LONG |
| Product No.       | 0362           | 0383         | 0364        |
| Width             | 800mm          | 150mm        | 150mm       |
| Length            | 1200mm         | 800mm        | 1200mm      |
| Height            | 28mm           | 26mm         | 26mm        |
| Weight            | 17kg           | 1.5kg        | 2kg         |
| Quantity / Pallet | 30             | 5/100        | 5/100       |
| Colour            | Yellow & Black | Black        | Black       |