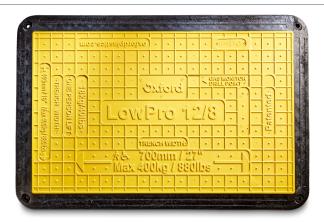

## TRENCH COVER SYSTEM

The LowPro 12/8 Trench Cover is a versatile trench cover that is suitable for pedestrians and 1.6 tonnes vehicles over a 700mm trench.

#### **LOWPRO® 12/8 TRENCH COVER**

### **Usage Benefits**

- Can be easily installed, transported and stored by 1 person
- Safely cover holes and trenches up to 700mm
- Hi-vis and anti-trip trench covers create a safe passageway for pedestrians, wheelchairs and vehicles
- Not for use in roadway
- Prevent drifting using our patented LowPro Edge technology and Infill connectors strips
- To support pedestrians, vehicles and cargo up to 1.6 tonnes
- ▶ To be configured individually and as part of a larger system including infill strips

- Patented LowPro Edges are moulded around the whole board, creating a durable protective barrier for the trench cover
- Enquire about minimum order quantities for customisations
- Trench covers must be installed centrally over the trench
- ▶ Reduce CO₂ emissions with lighter transport compared to steel plates