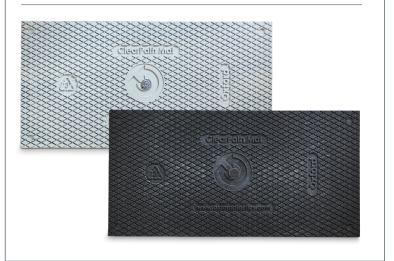

### **CLEARPATH® MAT**

|                   | CLEARPATH® MAT |
|-------------------|----------------|
| Product No.       | O329           |
| Width             | 1200mm         |
| Length            | 600mm          |
| Height            | 22mm           |
| Weight            | 20kg           |
| Quantity / Pallet | 30             |
| Colour            | Black & White  |