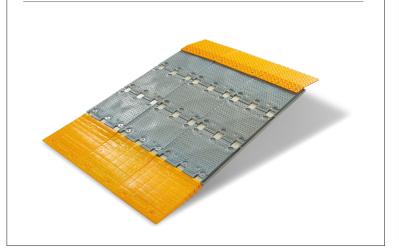

## **SITE RAMP**

The SupaSite Ramp is a versatile heavy-duty ramp for up to 2-tonne machines and vehicles. Replacing bespoke timber ramps and heavy steel alternatives.

#### **SUPASITE RAMP**

#### **Usage Benefits**

- Replaces bespoke handmade plywood ramps
- Gives ramp access for pallet trucks
  & MEWPs (Mobile work platforms)
- Reusable, repairable & recyclable
- > 2T working load
- For use on 100 300mm heights
- Min. 2:1 safety factor
- Non-slip top surface
- Modular, 400mm wide sections
- One-person installation, quick to deploy in sections that link easily