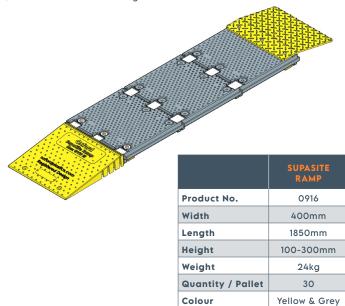

#### **SUPASITE RAMP**

#### **Usage Benefits**

- Replaces bespoke handmade plywood ramps
- Gives ramp access for pallet trucks
  & MEWPs (Mobile work platforms)
- Reusable, repairable & recyclable
- > 2T working load
- For use on 100 300mm heights
- Min. 2:1 safety factor
- Non-slip top surface
- Modular, 400mm wide sections
- One-person installation, quick to deploy in sections that link easily