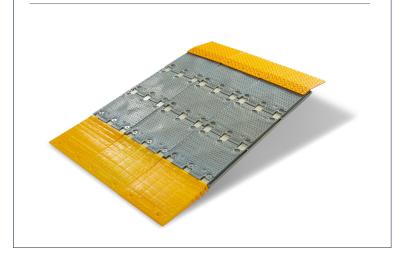

## **SITE RAMP**

The SupaSite Ramp is a versatile heavy-duty ramp for up to 4400lbs machines and vehicles. Replacing bespoke timber ramps and heavy steel alternatives.

### **Usage Benefits**

- Replaces bespoke handmade plywood ramps
- Gives ramp access for pallet trucks & MEWPs (Mobile work platforms)
- Reusable, repairable & recyclable
- ▶ 4400lbs working load
- Min. 2:1 safety factor
- Non-slip top surface
- Modular, 16" wide sections
- One-person installation, quick to deploy in sections that link easily