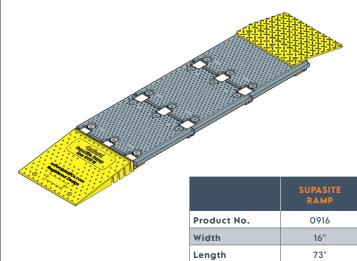

## **SUPASITE RAMP**

4" - 12" 53lbs

30

Yellow & Gray

Height

Weight

Color

Quantity / Pallet