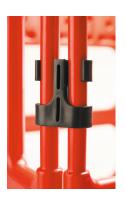

#### **Usage Benefits**

- Portable solution making it easier to carry & deploy than typical Chapter 8 barriers
- Lightweight, which keeps overall vehicle weight low, and allows for easy installation
- Keep sites protected in high wind conditions by using the SafeBase
- Clearly cordon off areas to reduce the danger of pedestrians/site staff entering restricted zones
- Ability to reinforce social distancing measures
- Can be configured in a square or in a line with the SafeBase and patented locking system
- Able to be returned to Oxford Plastics to be fully recycled