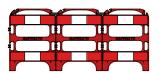

|                   | SAFEGATE®     |               |          |
|-------------------|---------------|---------------|----------|
|                   | 3 WAY BARRIER | 4 WAY BARRIER | SAFEBASE |
| Product No.       | 09737         | 09738         | 0204     |
| Width             | 60mm          | 80mm          | 340mm    |
| Length            | 2250mm        | 3000mm        | 340mm    |
| Height            | 1000mm        | 1000mm        | 80mm     |
| Weight            | 6kg           | 8kg           | 2.6kg    |
| Quantity / Pallet | 25            | 20            | 150      |
| Colour            | Red/Yellow    | Red/Yellow    | Black    |