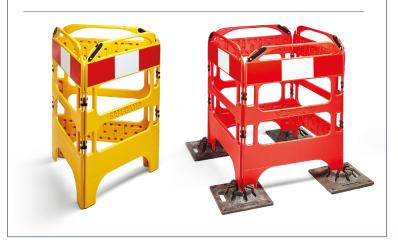

## **MANHOLE BARRIER**

The SafeGate barrier is designed for use around temporary excavations and is commonly used in the communications industry.

#### **Usage Benefits**

- Portable solution making it easier to carry & deploy than typical Chapter 8 barriers
- Lightweight, which keeps overall vehicle weight low, and allows for easy installation
- Keep sites protected in high wind conditions by using the SafeBase
- Clearly cordon off areas to reduce the danger of pedestrians/site staff entering restricted zones
- Ability to reinforce social distancing measures
- Can be configured in a square or in a line with the SafeBase and patented locking system
- Able to be returned to Oxford Plastics to be fully recycled