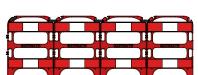

|                   | SAFEGATE®     |               |          |
|-------------------|---------------|---------------|----------|
|                   | 3 WAY BARRIER | 4 WAY BARRIER | SAFEBASE |
| Product No.       | 09737         | 09738         | 0204     |
| Width             | 60mm          | 80mm          | 340mm    |
| Length            | 2250mm        | 3000mm        | 340mm    |
| Height            | 1000mm        | 1000mm        | 80mm     |
| Weight            | 6kg           | 8kg           | 2.6kg    |
| Quantity / Pallet | 25            | 20            | 150      |
| Colour            | Red/Yellow    | Red/Yellow    | Black    |